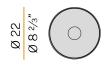

|
| PACKING DIMENSIONS       | 28,0 x 102,0 x 30,0 cm |
|                          |                        |



Floor lighting fixture for outdoor spaces, with direct light emission.

Galvanized sheet metal bracket for floor installation.

Turned aluminium base in corten, micaceous grey or mat brass polyacrylic paint. Body in aluminium tube in corten or micaceous grey polyacrylic paint, or with wood finish coating.

Turned aluminium structure in corten, micaceous grey or mat brass polyacrylic paint. Transparent silicone gaskets.

Screen in partially mat cast glass.

Turned aluminium closing disk in corten, micaceous grey or mat brass polyacrylic paint.

Nickelled brass M12 cable gland.

Stainless steel screws.

Equipped with neoprene power cable.









#### **Technical drawing**





#### Polar diagram



<u>cd/klm</u> C0 - C180 - - - C90 - C270

# **PANZERI**

### Venexia

#### Accessories / fixing

YTF04800.012

CE EHI 🗵 🗆

Anchor bolts for ground fixing.