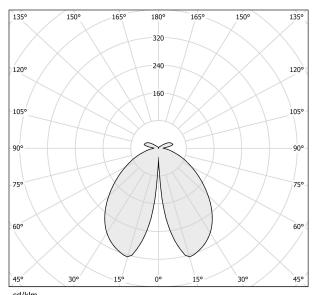

ONS       | 28,0 x 102,0 x 30,0 cm |
|                          |                        |



Floor lighting fixture for outdoor spaces, with direct light emission.

Galvanized sheet metal bracket for floor installation.

Turned aluminium base in corten, micaceous grey or mat brass polyacrylic paint. Body in aluminium tube in corten or micaceous grey polyacrylic paint, or with wood finish coating.

Turned aluminium structure in corten, micaceous grey or mat brass polyacrylic paint. Transparent silicone gaskets.

Screen in partially mat cast glass.

Turned aluminium closing disk in corten, micaceous grey or mat brass polyacrylic paint.

Nickelled brass M12 cable gland.

Stainless steel screws.

Equipped with neoprene power cable.









#### **Technical drawing**





#### Polar diagram



<u>cd/klm</u> C0 - C180 - - - C90 - C270

# **PANZERI**

### Venexia

#### Accessories / fixing

YTF04800.012

CE EHI 🗵 🗆

Anchor bolts for ground fixing.