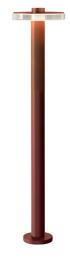

Floor lighting fixture for outdoor spaces, with direct light emission.

Galvanized sheet metal bracket for floor installation.

Turned aluminium base in corten, micaceous grey or mat brass polyacrylic paint. Body in aluminium tube in corten or micaceous grey polyacrylic paint, or with wood finish coating.

Turned aluminium structure in corten, micaceous grey or mat brass polyacrylic paint. Transparent silicone gaskets.

Screen in partially mat cast glass.

Turned aluminium closing disk in corten, micaceous grey or mat brass polyacrylic paint.

Nickelled brass M12 cable gland.

Stainless steel screws.

Equipped with neoprene power cable.