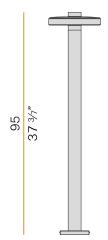

|
| PACKING DIMENSIONS       | 28,0 x 102,0 x 30,0 cm |
|                          |                        |



Floor lighting fixture for outdoor spaces, with direct light emission.

Galvanized sheet metal bracket for floor installation.

Turned aluminium base in corten, micaceous grey or mat brass polyacrylic paint. Body in aluminium tube in corten or micaceous grey polyacrylic paint, or with wood finish coating.

Turned aluminium structure in corten, micaceous grey or mat brass polyacrylic paint. Transparent silicone gaskets.

Screen in partially mat cast glass.

Turned aluminium closing disk in corten, micaceous grey or mat brass polyacrylic paint.

Nickelled brass M12 cable gland.

Stainless steel screws.

Equipped with neoprene power cable.









#### **Technical drawing**





#### Polar diagram



<u>cd/klm</u> C0 - C180 - - - C90 - C270

# **PANZERI**

### Venexia

#### Accessories / fixing

YTF04800.012

CE EHI 🗵 🗆

Anchor bolts for ground fixing.